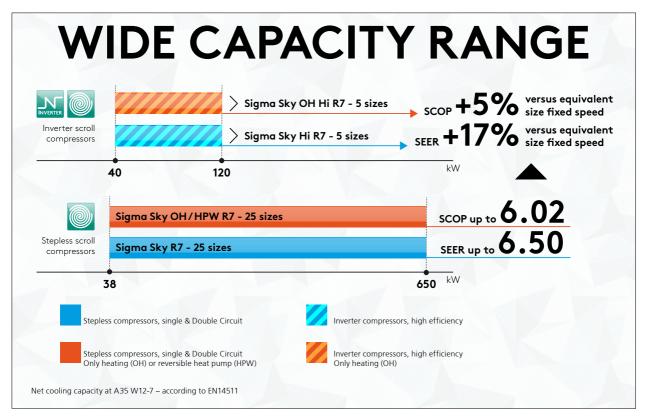

#### SIGMA SKY R7

High efficiency water source chillers and heat pumps **38÷650** kW

# Sigma Sky R7

# A complete range of WATER SOURCE units

TIER 2 COMPLIANT

Single and double circuit inverter or ON/OFF scroll compressors unit with plate heat exchangers:

- SKY generation, low environmental impact
- · Extended working limits
- New design with reduced footprint
- Hydraulic modules on board available
- Compatible with Bluethink and Flowzer (options)

**Eurovent certified** 

Low GWP below 700

Advanced control