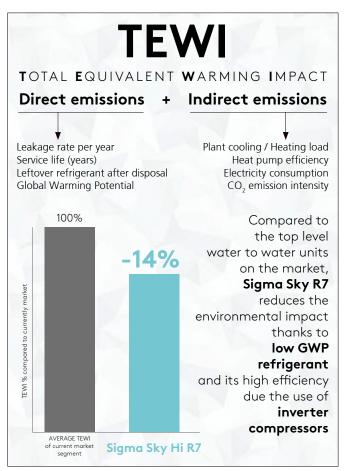

#### SIGMA SKY R7

High efficiency water source chillers and heat pumps **38÷650** kW



# Sigma Sky R7

# A complete range of WATER SOURCE units

TIER 2 COMPLIANT



Single and double circuit inverter or ON/OFF scroll compressors unit with plate heat exchangers:

- SKY generation, low environmental impact
- · Extended working limits
- New design with reduced footprint
- Hydraulic modules on board available
- Compatible with Bluethink and Flowzer (options)







**Eurovent certified** 

Low GWP below 700

Advanced control











## EASYINSTALLATION

Simga Sky R7 **new design** provides a lot of options and pumping configurations to suit every requirements.

#### This means

- Less design time
- Quicker and less cost for installation team
- Reduced refrigerant charge.
- Reduced unit footprint
- · Less connections for easier installation

### ON BOARD HYDRAULIC MODULE

Simga Sky R7 can be fitted with different hydraulic modules with a new compact design:

- 1 or 2 reduced pumps (user side only)
- 1 or 2 standard pumps (source or user side)
- 1 or 2 pumps oversized (source or user side)
- Valve for 1 pump & check valve for 2 pumps
- Auxiliary tank available on board





Monitoring, performance reports, full management.

Blue Box control platform allows a total access to the machine from any device, in comple