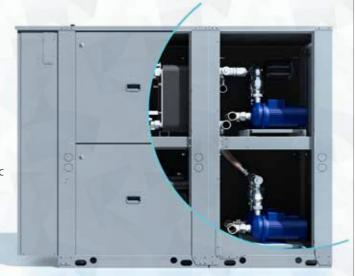

### ON BOARD HYDRAULIC MODULE

Simga Sky R7 can be fitted with different hydraulic modules with a new compact design:

- 1 or 2 reduced pumps (user side only)
- 1 or 2 standard pumps (source or user side)
- 1 or 2 pumps oversized (source or user side)
- Valve for 1 pump & check valve for 2 pumps
- Auxiliary tank available on board