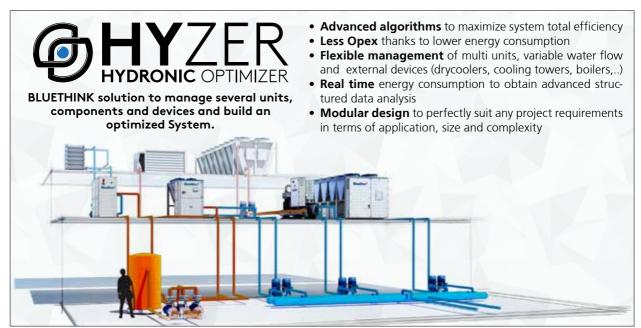

# A complete range of WATER SOURCE units

TIER 2 COMPLIANT

Single and double circuit inverter or ON/OFF scroll compressors unit with plate heat exchangers:

- SKY generation, low environmental impact
- · Extended working limits
- New design with reduced footprint
- Hydraulic modules on board available
- Compatible with Bluethink and Flowzer (options)

Monitoring, performance reports, full management.

Blue Box control platform allows a total access to the machine from any device, in complete autonomy.

www.clima-machine.ch www.clima-configurateur.ch