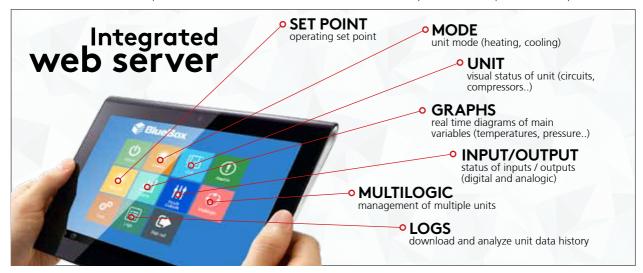

Monitoring, performance reports, full management.

Blue Box control platform allows a total access to the machine from any device, in complete autonomy.

www.clima-machine.ch www.clima-configurateur.ch