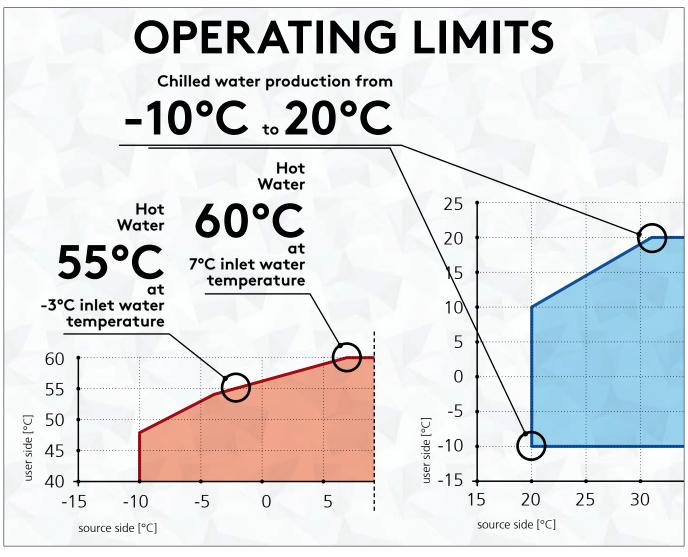

# A complete range of WATER SOURCE units

TIER 2 COMPLIANT

Single and double circuit inverter or ON/OFF scroll compressors unit with plate heat exchangers:

- SKY generation, low environmental impact
- · Extended working limits
- New design with reduced footprint
- Hydraulic modules on board available
- Compatible with Bluethink and Flowzer (options)