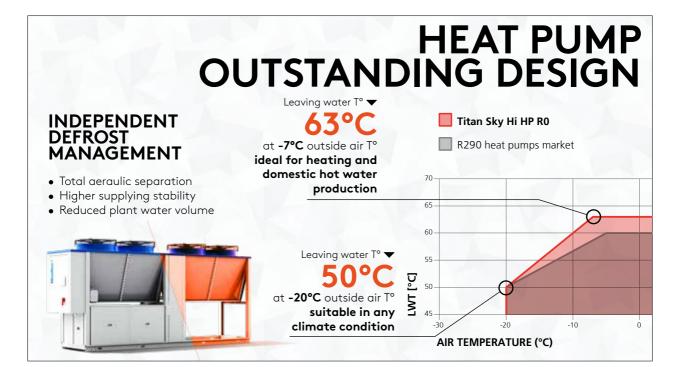

#### **HEAT PUMP**

**30-200 kW** • Max Hot water: +63°C • Min Tair: -20°C • SCOP: up to 4.12

CHILLER 30-200 kW • Min Cold water: -15°C • Max Tair: 52°C • SEER: up to 4.60

Natural refrigerant

Inverter technology