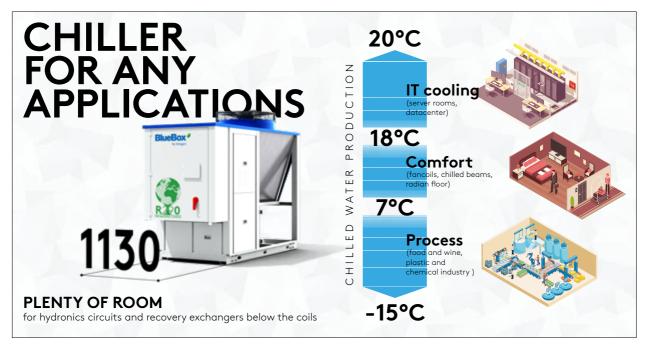

#### **HEAT PUMP**

**30-200 kW** • Max Hot water: +63°C • Min Tair: -20°C • SCOP: up to 4.12

CHILLER 30-200 kW • Min Cold water: -15°C • Max Tair: 52°C • SEER: up to 4.60

Natural refrigerant

Inverter technology