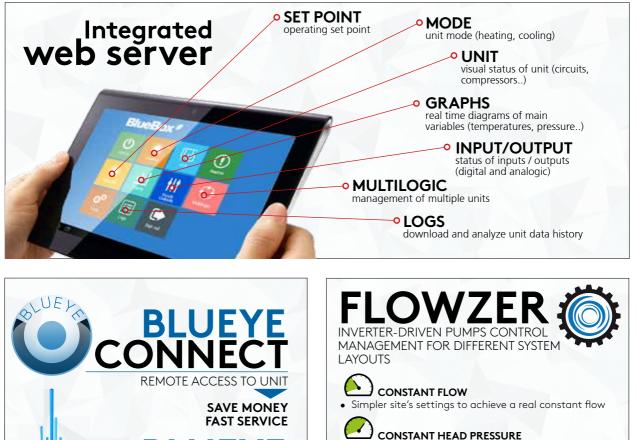

Monitoring, performance reports, full management. Blue Box control platform allows a total access to the machine from any device, in complete autonomy.

BLUETHINK solution to manage several units,

components and devices and build an