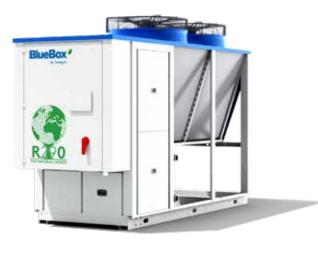

## TITAN SKY

Full inverter chiller and reversible heat pump with natural refrigerant **30÷200** kW

#### THE MOST SUSTAINABLE COMMERCIAL AIR SOURCE CHILLER & HEAT PUMP

Inverter compressor Natural refrigerant (R290) Lowest TEWI (Total Equivalent Warming Impact)

Unbeatable use of Primary energy thanks to Inverter technology • No Ozone Layer impact & Nearly Zero Global warming potential • Optimized Low Refrigerant Charge design • Meets the highest seasonal efficiency standard (European Ecodesign Erp) • Eurovent certification

#### **HEAT PUMP**

**30-200 kW** • Max Hot water: +63°C • Min Tair: -20°C • SCOP: up to 4.12

CHILLER 30-200 kW • Min Cold water: -15°C • Max Tair: 52°C • SEER: up to 4.60

Natural refrigerant

Inverter technology