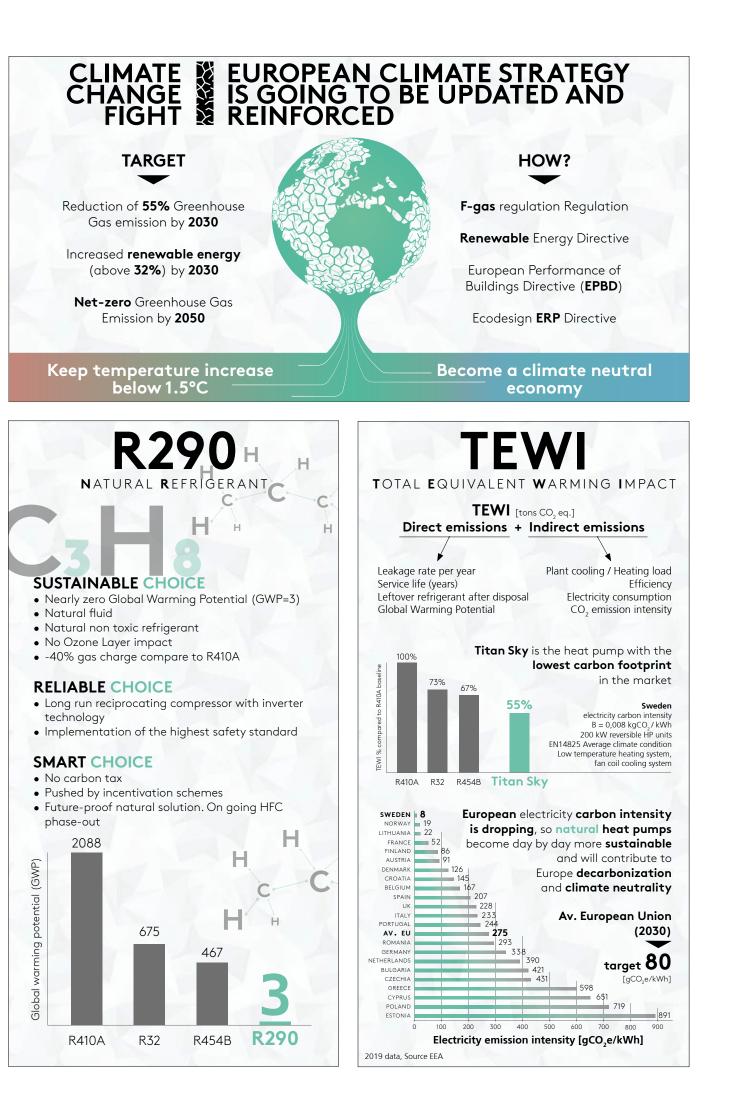

#### THE MOST SUSTAINABLE COMMERCIAL AIR SOURCE CHILLER & HEAT PUMP

Inverter compressor Natural refrigerant (R290) Lowest TEWI (Total Equivalent Warming Impact)

Unbeatable use of Primary energy thanks to Inverter technology • No Ozone Layer impact & Nearly Zero Global warming potential • Optimized Low Refrigerant Charge design • Meets the highest seasonal efficiency standard (European Ecodesign Erp) • Eurovent certification

#### **HEAT PUMP**

**30-200 kW** • Max Hot water: +63°C • Min Tair: -20°C • SCOP: up to 4.12

CHILLER 30-200 kW • Min Cold water: -15°C • Max Tair: 52°C • SEER: up to 4.60

Natural refrigerant

Inverter technology